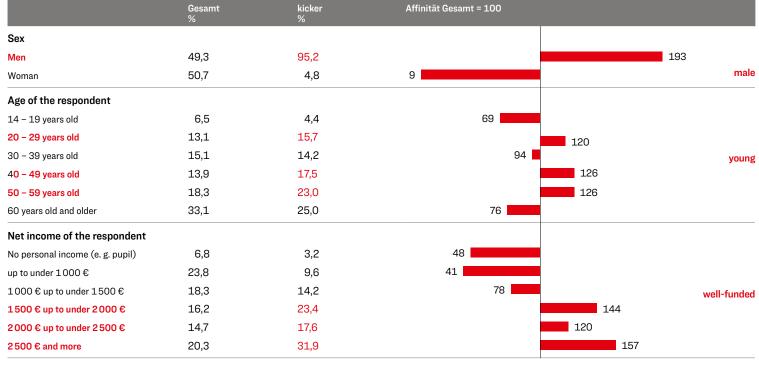

#### STRONG BRAND - YOUNG CORE

Every week, the kicker sports magazine reaches out to 1,49 million readers. With a readership share of 95%, kicker is **the "manliest" magazine in the current MA**. kicker readers are exceptionally young: 20% of them are between 14 and 29.

### FOOTBALL - THE ONE THING ALL MALE TARGET GROUPS HAVE IN COMMON

Football fans are a distinct heterogeneous target group. The fascination captivates men from all walks of life: students, skilled workers, top managers. This is precisely what the composition of kicker's readership reflects.

Source: MA 2023 PM II- Basis: total German-speaking population aged 14+ (70.80 million) - LpA kicker 1.49 million.